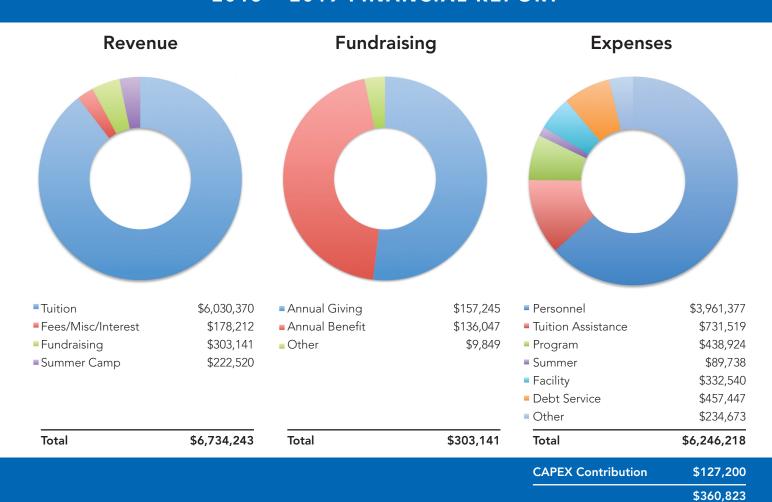

The pursuit of these strategic priorities and the sustainability of our mission are made possible by Chiaravalle's passionate and dedicated community of families, educators, and staff. More parents than ever are choosing Chiaravalle as a partner in their child's educational journey and as the beneficiary of their precious time and financial abundance. It is this strong spirit of philanthropy that has allowed us to surpass our 2018-2019 fundraising goal through the Annual Fund and Spring Benefit. In fact, we exceeded all annual levels of giving in nearly a decade. These muchneeded funds directly impact Chiaravalle's ability to realize its strategic priorities, such as financial assistance that promotes accessibility and transformative capital enhancements.

With deep appreciation and gratitude, we'd like to thank the many individuals and organizations who helped Chiaravalle meet and exceed its fundraising goal of \$300,000 in 2018-2019. The input of our community, hard work, and accomplishments of many established the framework for action in the upcoming year.

# **FUND FOR CHIARAVALLE 2018-2019**

\$303,141 IN DONATIONS AS OF MAY 31, 2019

We would like to extend great thanks to the individuals, corporations and foundations listed below for their generosity during 2018-2019. Your support allows us to provide students with space and time to explore their academic interests, gain a better understanding of our world and develop their many talents. This list represents contributions made by direct giving to the Annual Fund, Spring Benefit and other major gift initiatives. Additionally, we are grateful to all who demonstrate their passion for Chiaravalle by volunteering at our school.